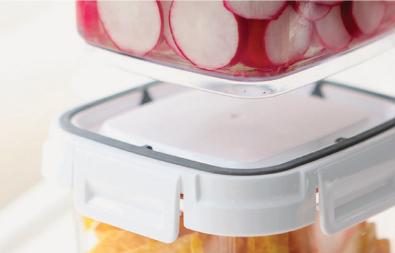

## Quick and Convenient Preparation

Stackable lids and containers make organizing even easier! Our container bottoms fit perfectly into the top of our lids and don't slide off easily! From the neatly organized refrigerator to your table, SKYLOCK makes preparing meals easy.