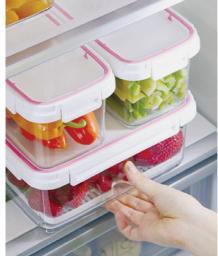

## A Perfect Fit Inside the Refrigerator

SKYLOCK is just what you need to turn the jumble inside your refrigerator into organized stacks. Its modular system structure optimizes the space on the shelves and doors.

Experience the most efficient system of organization that only SKYLOCK can offer!