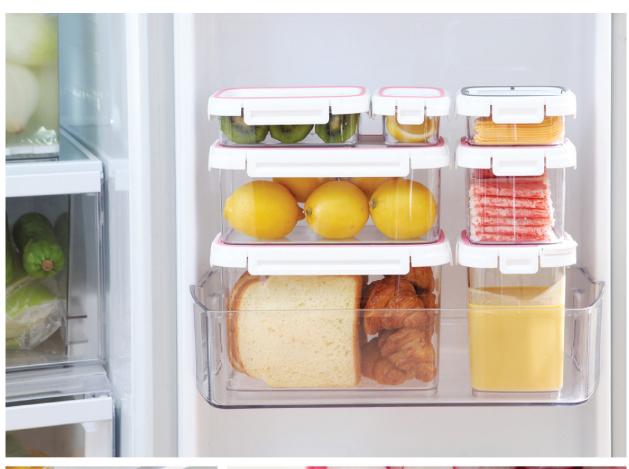

## A Perfect Fit Inside the Refrigerator

SKYLOCK is just what you need to turn the jumble inside your refrigerator into organized stacks. Its modular system structure optimizes the space on the shelves and doors.

Experience the most efficient system of organization that only SKYLOCK can offer!